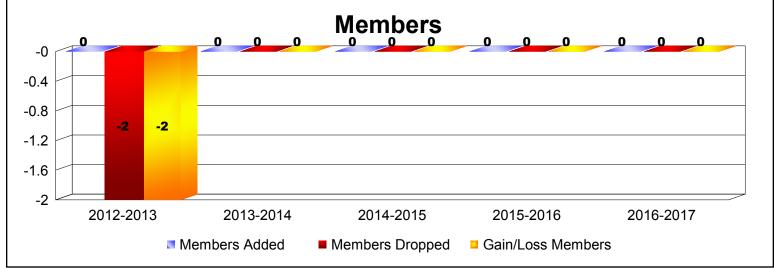

MBR0065 Page 1 of 2 7/21/2017 12:48:54PM

District A 5 QUEBEC As of June 2017 Cumulative

| Year      | New<br>Clubs | Dropped<br>Clubs | Gain/<br>Loss<br>Clubs | New<br>Members | Charter<br>Members | Reinstate<br>Members | Transfer<br>Members | Total<br>Member<br>Added | Total<br>Members<br>Dropped | Gain/<br>Loss<br>Members |
|-----------|--------------|------------------|------------------------|----------------|--------------------|----------------------|---------------------|--------------------------|-----------------------------|--------------------------|
| 2012-2013 | 0            | 0                | 0                      | 0              | 0                  | 0                    | 0                   | 0                        | -2                          | -2                       |
| 2013-2014 | 0            | 0                | 0                      | 0              | 0                  | 0                    | 0                   | 0                        | 0                           | 0                        |
| 2014-2015 | 0            | 0                | 0                      | 0              | 0                  | 0                    | 0                   | 0                        | 0                           | 0                        |
| 2015-2016 | 0            | 0                | 0                      | 0              | 0                  | 0                    | 0                   | 0                        | 0                           | 0                        |
| 2016-2017 | 0            | 0                | 0                      | 0              | 0                  | 0                    | 0                   | 0                        | 0                           | 0                        |
| Average   | 0            | 0                | 0                      | 0              | 0                  | 0                    | 0                   | 0                        | 0                           | 0                        |