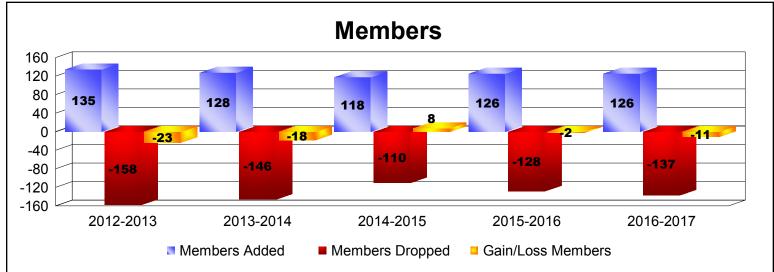

District A 5 ONTARIO As of June 2017 Cumulative

| Year      | New<br>Clubs | Dropped<br>Clubs | Gain/<br>Loss<br>Clubs | New<br>Members | Charter<br>Members | Reinstate<br>Members | Transfer<br>Members | Total<br>Member<br>Added | Total<br>Members<br>Dropped | Gain/<br>Loss<br>Members |
|-----------|--------------|------------------|------------------------|----------------|--------------------|----------------------|---------------------|--------------------------|-----------------------------|--------------------------|
| 2012-2013 | 0            | 0                | 0                      | 109            | 0                  | 12                   | 14                  | 135                      | -158                        | -23                      |
| 2013-2014 | 0            | -1               | -1                     | 107            | 1                  | 7                    | 13                  | 128                      | -146                        | -18                      |
| 2014-2015 | 0            | -1               | -1                     | 109            | 0                  | 3                    | 6                   | 118                      | -110                        | 8                        |
| 2015-2016 | 0            | 0                | 0                      | 107            | 0                  | 11                   | 8                   | 126                      | -128                        | -2                       |
| 2016-2017 | 0            | 0                | 0                      | 116            | 0                  | 5                    | 5                   | 126                      | -137                        | -11                      |
| Average   | 0            | 0                | 0                      | 110            | 0                  | 8                    | 9                   | 127                      | -136                        | -9                       |