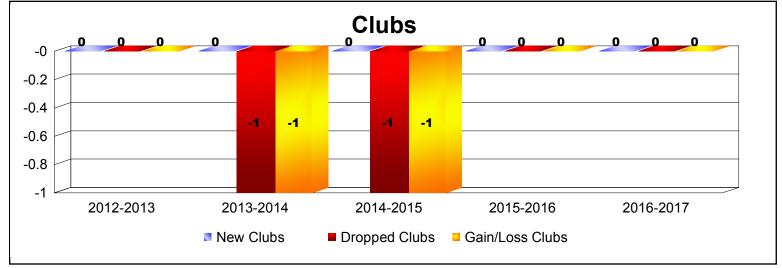

District A 5 ONTARIO As of June 2017 Cumulative

| Year      | New<br>Clubs | Dropped<br>Clubs | Gain/<br>Loss<br>Clubs | New<br>Members | Charter<br>Members | Reinstate<br>Members | Transfer<br>Members | Total<br>Member<br>Added | Total<br>Members<br>Dropped | Gain/<br>Loss<br>Members |
|-----------|--------------|------------------|------------------------|----------------|--------------------|----------------------|---------------------|--------------------------|-----------------------------|--------------------------|
| 2012-2013 | 0            | 0                | 0                      | 109            | 0                  | 12                   | 14                  | 135                      | -158                        | -23                      |
| 2013-2014 | 0            | -1               | -1                     | 107            | 1                  | 7                    | 13                  | 128                      | -146                        | -18                      |
| 2014-2015 | 0            | -1               | -1                     | 109            | 0                  | 3                    | 6                   | 118                      | -110                        | 8                        |
| 2015-2016 | 0            | 0                | 0                      | 107            | 0                  | 11                   | 8                   | 126                      | -128                        | -2                       |
| 2016-2017 | 0            | 0                | 0                      | 116            | 0                  | 5                    | 5                   | 126                      | -137                        | -11                      |
| Average   | 0            | 0                | 0                      | 110            | 0                  | 8                    | 9                   | 127                      | -136                        | -9                       |